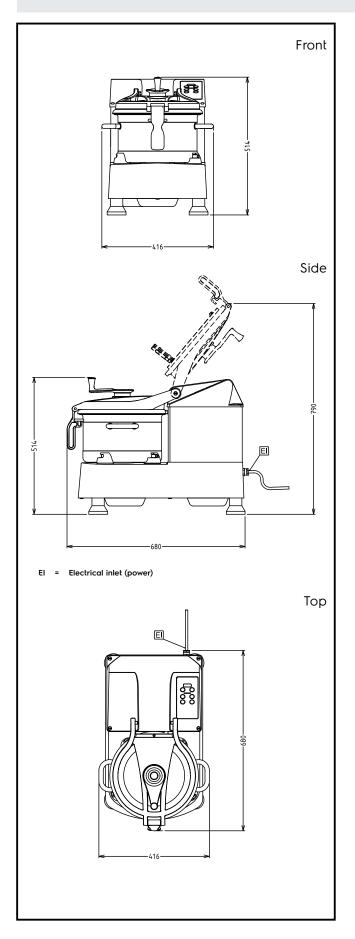

Supply voltage: Hz
Electrical power max.: 2.2 kW
Total Watts: 2.2 kW

Capacity:

Performance (up to): 6 kg/Cycle Capacity: 11.5 litres

**Key Information:** 

External dimensions,

Width: 416 mm

External dimensions,

Depth: 680 mm

External dimensions,

Height: 517 mm Shipping weight: 73 kg